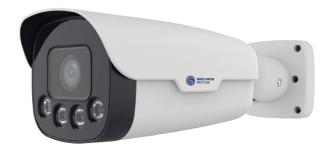

# SecurOS<sup>™</sup> Motus LT556 XR

### **Specialized Turnkey Solution for LPR/ANPR**

SecurOS<sup>™</sup> Motus LT556 XR is an IP-based automatic license plate recognition camera designed for SecurOS Auto — Low-speed. The camera provides unbeatable ANPR precision for commercial facilities and law enforcement applications.

Integrated White-Light illuminators and a high resolution image of the SecurOS<sup>™</sup> Motus LT556 XR help provide the most accurate and reliable recognition results in both day and night modes under variable weather conditions. SecurOS<sup>™</sup> Motus LT556 XR incorporates a motorized zoom lens in a thoughtfully designed waterproof unibody enclosure with an IP67 rating.

#### **Key Features**

- Equipment ships as a ready-to-use all-in-one unit with limited wiring required
- Specially designed for severe weather conditions in accordance with harsh environment requirements
- Supports vehicle speeds of up to 25 mph (40 km/h)
- Easy remote calibration and camera configuration adjustments
- Built-in remotely configurable White-light illuminator
- Superior image quality and ANPR precision
- Recognize plates from two lanes of traffic
- High environmental protection class IP67
- 4MP camera resolution
- FCC and CE certified
- 1 year warranty