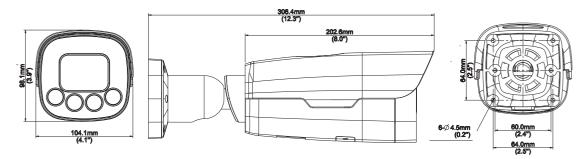

## Specifications

| Image                                |                                                                                                                                                                                                                                                                                                                                                                                                                                                                                                                                                                                                                                                                      |
|--------------------------------------|----------------------------------------------------------------------------------------------------------------------------------------------------------------------------------------------------------------------------------------------------------------------------------------------------------------------------------------------------------------------------------------------------------------------------------------------------------------------------------------------------------------------------------------------------------------------------------------------------------------------------------------------------------------------|
| Max Resolution                       | 4MP (2560x1440)                                                                                                                                                                                                                                                                                                                                                                                                                                                                                                                                                                                                                                                      |
| Sensor Type                          | CMOS, 1/1.8", Color                                                                                                                                                                                                                                                                                                                                                                                                                                                                                                                                                                                                                                                  |
| Exposure Control / Shutter Type      | Auto/Manual, 1 sec to 1/100000 sec                                                                                                                                                                                                                                                                                                                                                                                                                                                                                                                                                                                                                                   |
| Output Video Format                  | H.264, H.265 and MJPEG                                                                                                                                                                                                                                                                                                                                                                                                                                                                                                                                                                                                                                               |
| Max Frame Rate                       | Up to 30 FPS                                                                                                                                                                                                                                                                                                                                                                                                                                                                                                                                                                                                                                                         |
| LPR Parameters                       |                                                                                                                                                                                                                                                                                                                                                                                                                                                                                                                                                                                                                                                                      |
| Supported Vehicle Speed              | Up to 25 mph (40 km/h)                                                                                                                                                                                                                                                                                                                                                                                                                                                                                                                                                                                                                                               |
| Operating Length                     | 9.84ft to 59.06ft (3m to 18m)                                                                                                                                                                                                                                                                                                                                                                                                                                                                                                                                                                                                                                        |
| Operating Width                      | Up to 32.81ft (10m) / Up to 2 Lanes                                                                                                                                                                                                                                                                                                                                                                                                                                                                                                                                                                                                                                  |
| Vertical / Horizontal Angle          | 30° / 25°                                                                                                                                                                                                                                                                                                                                                                                                                                                                                                                                                                                                                                                            |
| Lens                                 |                                                                                                                                                                                                                                                                                                                                                                                                                                                                                                                                                                                                                                                                      |
| Lens Type                            | Varifocal, 8mm to 32mm                                                                                                                                                                                                                                                                                                                                                                                                                                                                                                                                                                                                                                               |
| Zoom / Focus                         | Adjustable, Motorized                                                                                                                                                                                                                                                                                                                                                                                                                                                                                                                                                                                                                                                |
| Iris                                 | DC-Iris                                                                                                                                                                                                                                                                                                                                                                                                                                                                                                                                                                                                                                                              |
| Illumination                         |                                                                                                                                                                                                                                                                                                                                                                                                                                                                                                                                                                                                                                                                      |
| Illumination Type                    | White Light                                                                                                                                                                                                                                                                                                                                                                                                                                                                                                                                                                                                                                                          |
| Illumination Distance                | 65.62ft (20m)                                                                                                                                                                                                                                                                                                                                                                                                                                                                                                                                                                                                                                                        |
| Intensity Level                      | Seamlessly Adjustable                                                                                                                                                                                                                                                                                                                                                                                                                                                                                                                                                                                                                                                |
| Electrical and Mechanical            |                                                                                                                                                                                                                                                                                                                                                                                                                                                                                                                                                                                                                                                                      |
| Max Power Consumption                | 21W                                                                                                                                                                                                                                                                                                                                                                                                                                                                                                                                                                                                                                                                  |
| Input Voltage                        | 12 VDC (-10%, +25%), 24VAC 325%, or PoE+ (IEEE802.3)                                                                                                                                                                                                                                                                                                                                                                                                                                                                                                                                                                                                                 |
| Electromagnetic Immunity & Emissions | FCC/CE                                                                                                                                                                                                                                                                                                                                                                                                                                                                                                                                                                                                                                                               |
| Operating Temperature                | -22°F to +122°F (-30°C to +50°C)                                                                                                                                                                                                                                                                                                                                                                                                                                                                                                                                                                                                                                     |
| IP Rating                            | IP67                                                                                                                                                                                                                                                                                                                                                                                                                                                                                                                                                                                                                                                                 |
| Weight                               | 3.60 lbs (1.65 kg)                                                                                                                                                                                                                                                                                                                                                                                                                                                                                                                                                                                                                                                   |
| Dimensions (LxWxH)                   | 12.10" x 4.10" x 3.87" (306.60mm x 104.10mm x 98.4mm)                                                                                                                                                                                                                                                                                                                                                                                                                                                                                                                                                                                                                |
| Ordering Information                 |                                                                                                                                                                                                                                                                                                                                                                                                                                                                                                                                                                                                                                                                      |
| SecurOS™ Motus Lite<br>Part Numbers  | SMT-LT556-XRWL: SecurOS <sup>™</sup> Motus LT556 XR 4MP IP Camera with <u>White Light</u> <u>Illuminator</u> . ISS Specialized License Plate Recognition Camera with 2560x1440 maximum         resolution. Supports vehicle speeds up to 40 km/h (25 mph). Includes housing, motorized         lens, built-in WL illuminator, 12 VDC / 24 VAC power supply, and SecurOS <sup>™</sup> Auto - Low         Speed software license. SecurOS camera stream licenses must be purchased separately.         SMT-LT03-JB: SecurOS <sup>™</sup> Motus LT357/LT556-XR Junction Box         SMT-LT03-BR: SecurOS <sup>™</sup> Motus LT357/LT556-XR Pole Mount Adapter (Bracket) |

#### **Technical Illustrations**

The information contained in this document, is subject to change or can be updated without prior notice.

1480 U.S. Highway 9 North Suite 202 Woodbridge, NJ 07095 1.732.855.1111 www.issivs.com